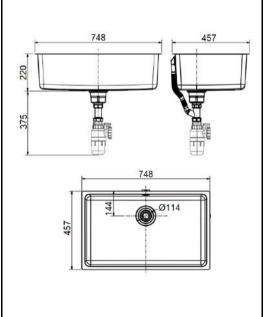

### SANITARY WARE SPECIFICATION SHEET

| Item Descriptions | American Standard (PRC) Stainless steel in |  |  |  |
|-------------------|--------------------------------------------|--|--|--|
|                   | grade 304 one-bowl undercounter sink       |  |  |  |
|                   |                                            |  |  |  |
| Dimensions        | L748 x W457 x H220 mm (Bowl)               |  |  |  |
|                   | 10107014000                                |  |  |  |
| Model             | 101372MS00                                 |  |  |  |
| Material          | Stainless Steel 304                        |  |  |  |
|                   |                                            |  |  |  |
| Finish            | Satin                                      |  |  |  |
| Manufacturer      | American Standard (DDC)                    |  |  |  |
| Manuracturer      | American Standard (PRC)                    |  |  |  |
| Source            | Acme Sanitary Ware Co. Ltd                 |  |  |  |
|                   | Mr. Eric Wong/ Mr. Don Yuen                |  |  |  |
| Contact Tel/Fax   | (852) 2388-7171 / (852) 2710-8012          |  |  |  |
| E-mail            | acme@acmesanitary.com.hk                   |  |  |  |
| Website           | www.acmesanitary.com.hk                    |  |  |  |

Illustration/ Drawing